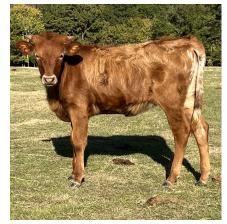

## JHM Electra

Date of Birth:06/12/2022Registration 1:Cl337760Breeder:Justin McNeeceOwner:Justin McNeece

Electra is another great example of our sire High Stakes BCB (Fifty-Fifty son) who was 81" at 3.5 years old and has been producing a lot of great color with size to his offspring. Electra is one of the tallest heifers we have had born out of him. This pedigree is packed with Fifty (88"), Bandera Chex, Lady Derringer BCB (86+), Ringa DInger (86") on the top side. On the bottom side you have a first time heifer that is just starting to show her potential in