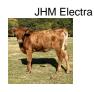

## JHM Electra

Date of Birth:06/12/2022Registration 1:Cl337760Breeder:Justin McNeeceOwner:Justin McNeece

Electra is another great example of our sire High Stakes BCB (Fifty-Fifty son) who was 81" at 3.5 years old and has been producing a lot of great color with size to his offspring. Electra is one of the tallest heifers we have had born out of him. This pedigree is packed with Fifty (88"), Bandera Chex, Lady Derringer BCB (86+), Ringa DInger (86") on the top side. On the bottom side you have a first time heifer that is just starting to show her potential in